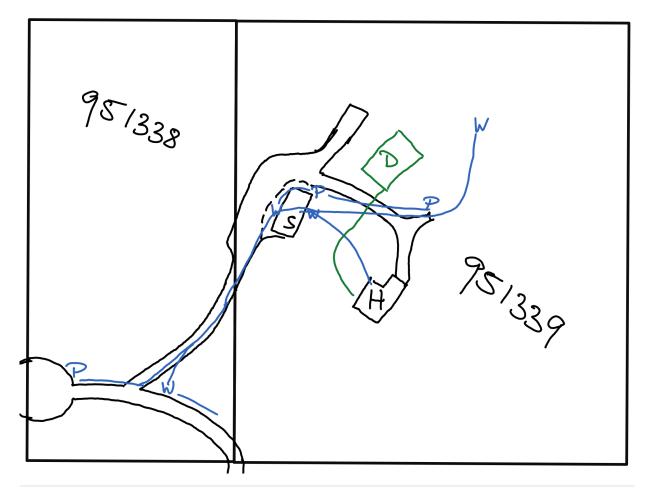

Below please find an updated unified siteplan. Legend: roads/driveway marked in black, D – drainfield, H – House, S – sportscourt, P – power boxes, W – water access points.

## Project Narrative:

This project is to combine our two lots into a single 9 acre property. Further details are contained in the below siteplan. The well head for the water source serving this property is on parcel #951342 – two lots over from ours. The existing house is served by a septic system, the drainfield for which is marked in the siteplan.